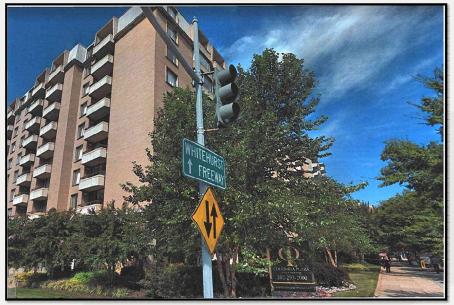

#### **Building Heights**

Max Building Height 130 feet

Envoy – 7 Stories
Diplomat – 13 Stories
West/East Consul – 11 Stories
Baron – 12 Stories
Ambassador – 11 Stories

## FLUM Change Consistent with Existing Building Heights

10R