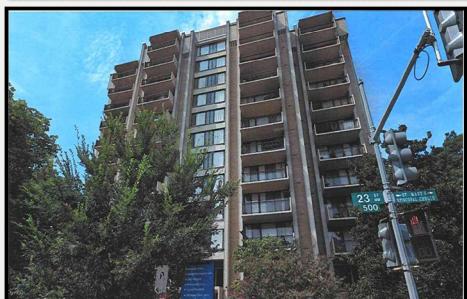

#### **Building Heights**

Max Building Height 130 feet

Envoy – 7 Stories
Diplomat – 13 Stories
West/East Consul – 11 Stories
Baron – 12 Stories
Ambassador – 11 Stories

## FLUM Change Consistent with Existing Building Heights

10R