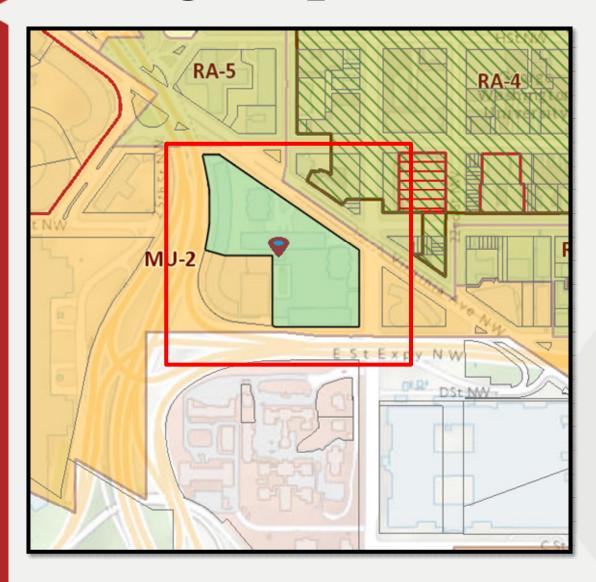

## **April ANC Meeting**

2400 Virginia Avenue, NW Columbia Plaza

Comprehensive Plan – FLUM Amendment Request

Presented By:

**Meridith Moldenhauer** 

Eric DeBear



# Map





# **Zoning Map**



MU-2 Max Height Limit 90 feet



## Site Plan



#### **Building Heights**

Max Building Height 130 feet

Envoy – 7 Stories
Diplomat – 13 Stories
West/East Consul – 11 Stories
Baron – 12 Stories
Ambassador – 11 Stories

#### **Proposed FLUM Amendment**

MU-9 – 90 feet (8-9 stories)

D-3 – 110 feet (10-11 stories)

D-6 – 110-130 feet (10-13 stories)



## **Future Land Use Map**







## FLUM Change Consistent with Existing Building Heights









10R

# FLUM Request will allow new construction of Equal Height to Existing Buildings

|     | Existing<br>Buildings<br>Height | MU – 2<br>Existing<br>Zoning |       | Existing FLUM Moderate Density Com. | Requested<br>FLUM<br>High Density<br>Commercial |
|-----|---------------------------------|------------------------------|-------|--------