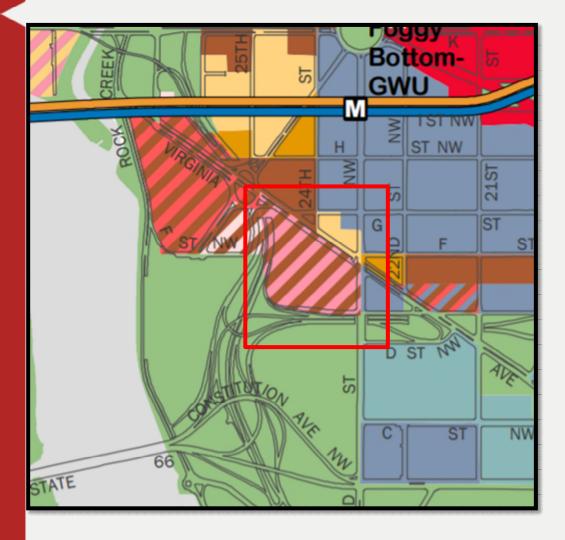

#### **Proposed FLUM Amendment**

MU-9 – 90 feet (8-9 stories)

D-3 – 110 feet (10-11 stories)

D-6 – 110-130 feet (10-13 stories)

## **Future Land Use Map**

## FLUM Change Consistent with Existing Building Heights

10R