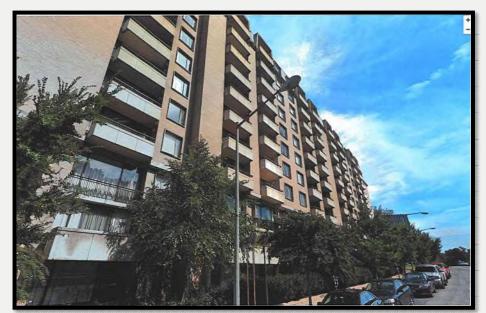

#### **Building Heights**

Max Building Height 130 feet

Envoy – 7 Stories
Diplomat – 13 Stories
West/East Consul – 11 Stories
Baron – 12 Stories
Ambassador – 11 Stories

## FLUM Change Consistent with Existing Building Heights

10R