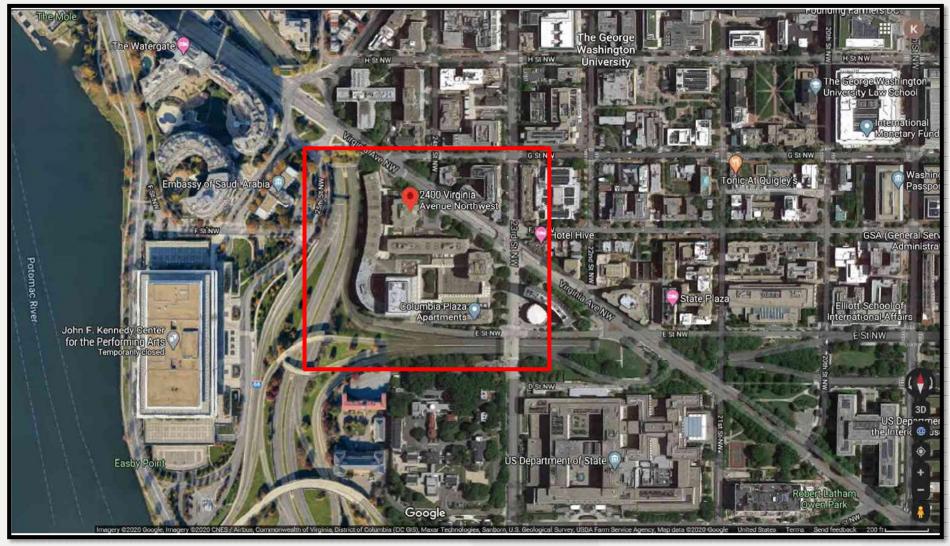

## **April ANC Meeting**

2400 Virginia Avenue, NW Columbia Plaza

Comprehensive Plan – FLUM Amendment Request

Presented By:

**Meridith Moldenhauer** 

Eric DeBear

# Map