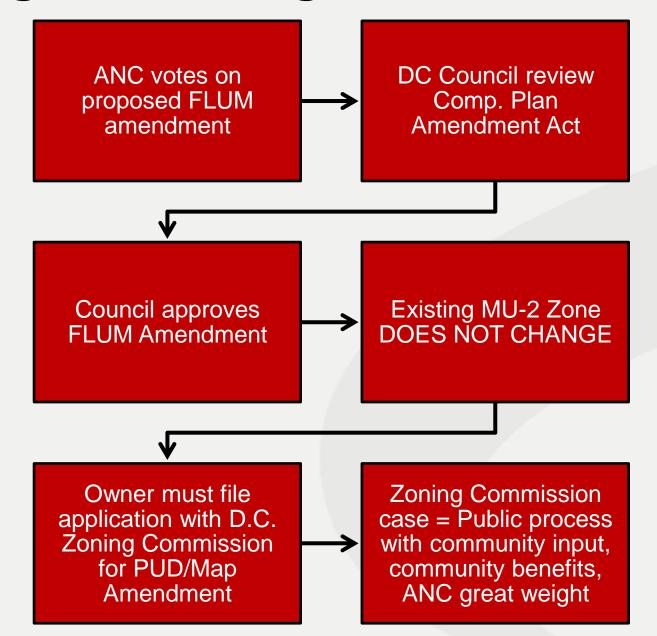

10R

# FLUM Request will allow new construction of Equal Height to Existing Buildings

|     | Existing<br>Buildings<br>Height | MU – 2<br>Existing<br>Zoning |       | Existing FLUM Moderate Density Com. | Requested<br>FLUM<br>High Density<br>Commercial |
|-----|---------------------------------|------------------------------|-------|-------------------------------------|-------------------------------------------------|
| Min | 80ft.                           |                              | 60ft. | 65ft.                               | 90ft.                                           |
| Max | 130ft.                          | 90ft.                        | 90ft. | 70ft.                               | 130ft.                                          |



## First Stage of a Long Process