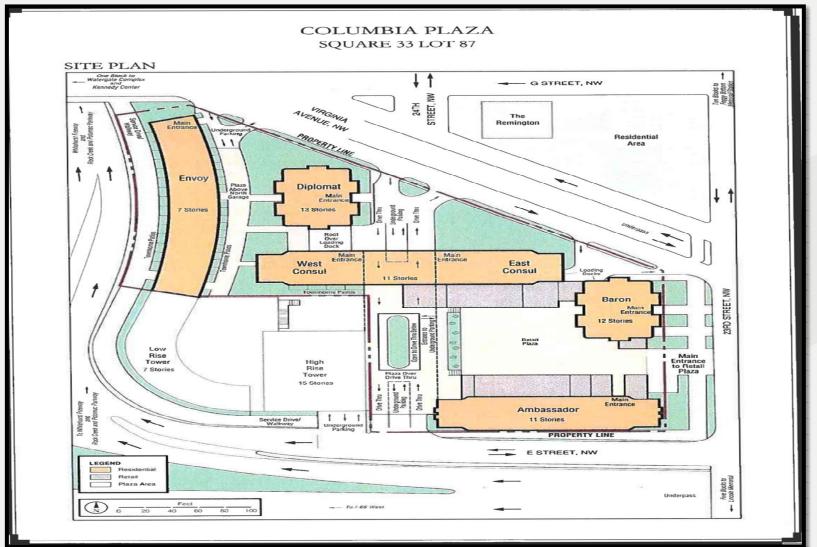

## Site Plan

#### **Building Heights**

Max Building Height 130 feet

Envoy – 7 Stories
Diplomat – 13 Stories
West/East Consul – 11 Stories
Baron – 12 Stories
Ambassador – 11 Stories